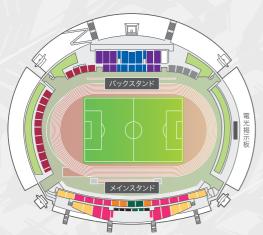

## "One Okinawa" with U guys. FC RYUKYU HOME GAME J-league, Soccer

<STADIUM ACCESS> Tapic Kenso Hiyagon Stadium 5-3-1, Hiyagon, Okinawa City

Google Map>

<Ticket Price>

Main SA 3000 JPY
Main SB 2500 JPY
Back AS 2500 JPY
Back AA 2300 JPY
HOME SIDE 2000 JPY
You can get tickets in stadium on match day.
We accept credit cards. (VISA,Master,AMEX)
1000JPY for under 18 years of age, all seat types.