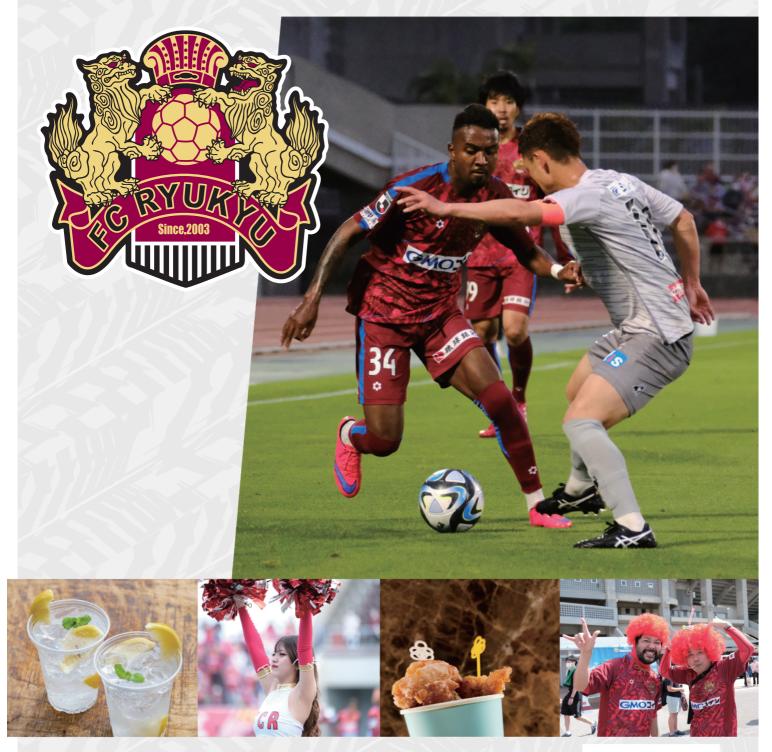

## "One Okinawa" with U guys. FC RYUKYU HOME GAME J-league, Soccer

<STADIUM ACCESS> Tapic Kenso Hiyagon Stadium 5-3-1, Hiyagon, Okinawa City

Google Map>

<Ticket Price>

Main SA 3000 JPY
Main SB 2500 JPY
Back AS 2500 JPY
Back AA 2300 JPY
HOME SIDE 2000 JPY
You can get tickets in stadium on match day.
We accept credit cards. (VISA,Master,AMEX)
1000JPY for under 18 years of age, all seat types.